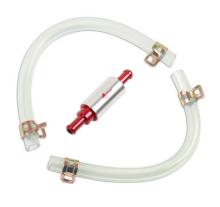

## **One Person Brake Bleed Valve**

When pressure bleeding brakes and clutch hydraulic systems, it is essential to prevent fluid and air being pulled back into the system via the bleed nipple when the pedal or lever is released. The Laser One Person Bleed Valve allows a single person to perform the task without closing the nipple between pumps.

## **Additional Information**

- · Ideal for bleeding motorcycle brake and clutch hydraulic systems.
- · One way inline brake bleed valve allows bleeding to be done without closing the nipple between pumps.
- Use with suitable fluid catch bottle please see Laser Part No. 6592.
- · Bleed valve allows one person to perform brake & clutch bleeding without closing the nipple between pumps.
- For use on all types of vehicles including cars, vans & motorcycles.