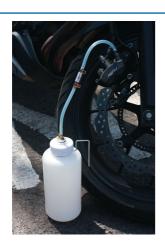

## **Additional Information**

- · Ideal for bleeding motorcycle brake and clutch hydraulic systems.
- · One way inline brake bleed valve allows bleeding to be done without closing the nipple between pumps.
- Use with suitable fluid catch bottle please see Laser Part No. 6592.
- · Bleed valve allows one person to perform brake & clutch bleeding without closing the nipple between pumps.
- For use on all types of vehicles including cars, vans & motorcycles.