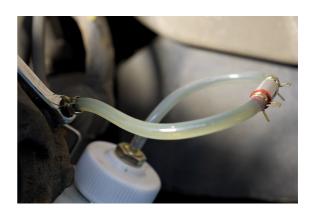

## **One Person Brake Bleed Valve**

When pressure bleeding brakes and clutch hydraulic systems, it is essential to prevent fluid and air being pulled back into the system via the bleed nipple when the pedal or lever is released. The Laser One Person Bleed Valve allows a single person to perform the task without closing the nipple between pumps.

## **Additional Information**

- · Ideal for bleeding motorcycle brake and clutch hydraulic systems.
- · One way inline brake bleed valve allows bleeding to be done without closing the nipple between pumps.
- Use with suitable fluid catch bottle please see Laser Part No. 6592.
- · Bleed valve allows one person to perform brake & clutch bleeding without closing the nipple between pumps.
- For use on all types of vehicles including cars, vans & motorcycles.