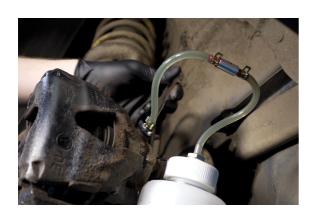

## **One Person Brake Bleed Valve**

When pressure bleeding brakes and clutch hydraulic systems, it is essential to prevent fluid and air being pulled back into the system via the bleed nipple when the pedal or lever is released. The Laser One Person Bleed Valve allows a single person to perform the task without closing the nipple between pumps.

## **Additional Information**

- · Ideal for bleeding motorcycle brake and clutch hydraulic systems.
- · One way inline brake bleed valve allows bleeding to be done without closing the nipple between pumps.
- Use with suitable fluid catch bottle please see Laser Part No. 6592.
- · Bleed valve allows one person to perform brake & clutch bleeding without closing the nipple between pumps.
- For use on all types of vehicles including cars, vans & motorcycles.