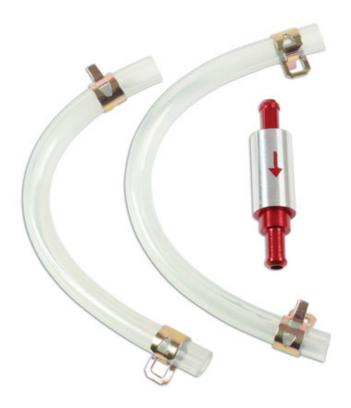

## **One Person Brake Bleed Valve**

When pressure bleeding brakes and clutch hydraulic systems, it is essential to prevent fluid and air being pulled back into the system via the bleed nipple when the pedal or lever is released. The Laser One Person Bleed Valve allows a single person to perform the task without closing the nipple between pumps.

## **Additional Information**

- · Ideal for bleeding motorcycle brake and clutch hydraulic systems.
- · One way inline brake bleed valve allows bleeding to be done without closing the nipple between pumps.
- Use with suitable fluid catch bottle please see Laser Part No. 6592.
- · Bleed valve allows one person to perform brake & clutch bleeding without closing the nipple between pumps.
- For use on all types of vehicles including cars, vans & motorcycles.