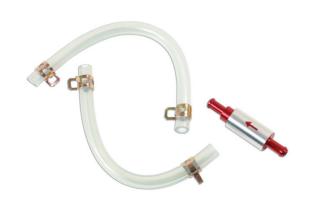

## **One Person Brake Bleed Valve**

When pressure bleeding brakes and clutch hydraulic systems, it is essential to prevent fluid and air being pulled back into the system via the bleed nipple when the pedal or lever is released. The Laser One Person Bleed Valve allows a single person to perform the task without closing the nipple between pumps.

## **Additional Information**

- · Ideal for bleeding motorcycle brake and clutch hydraulic systems.
- · One way inline brake bleed valve allows bleeding to be done without closing the nipple between pumps.
- Use with suitable fluid catch bottle please see Laser Part No. 6592.
- · Bleed valve allows one person to perform brake & clutch bleeding without closing the nipple between pumps.
- For use on all types of vehicles including cars, vans & motorcycles.